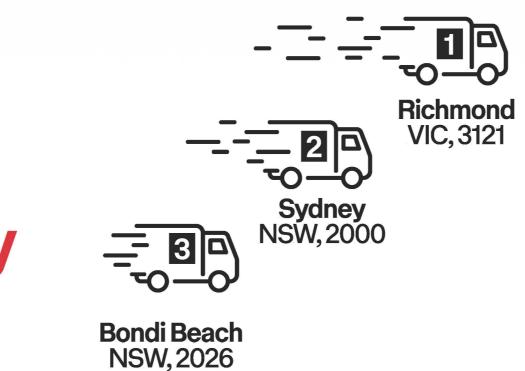

### Who shopped the most

Top postcodes by total volume

Who wanted fast delivery

**Highest express** delivery<sup>3</sup> rates