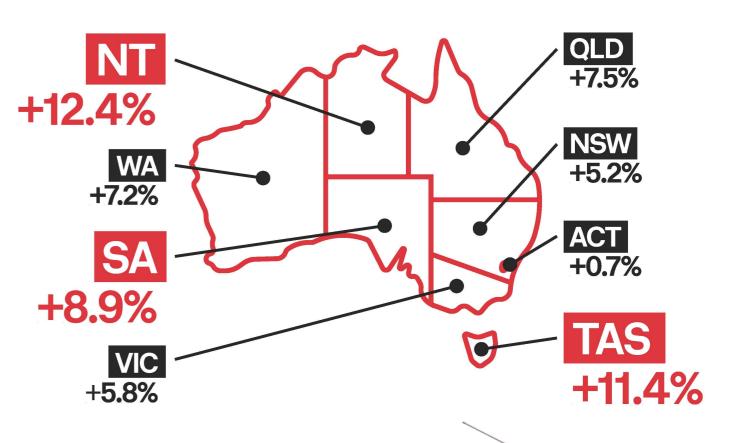

# This peak season was



A record peak<sup>1</sup> with almost 103 million parcels delivered across Australia.

Consumers made their dollars go further by capitalising on big discounts in the Black Friday and Cyber Monday sales.



## **+7.8% Yoy** growth in online purchases over cyber sales weekend<sup>2</sup> O Australia Post

Australian retailers started their cyber sales earlier, resulting in parcel volume surges starting two weeks before Black Friday – a trend likely to continue in 2025.

### Who shopped the most

Top postcodes by total volume



Who wanted fast delivery

**Highest express** delivery<sup>3</sup> rates

# 7.6m

### households shopped online

2.4% growth YoY

### How the states shopped

YoY parcel volume growth





### Most popular categories







Health & Wellness +20.5% YoY

Athleisure +15.8% YoY Tools & Garden +14.6% YoY