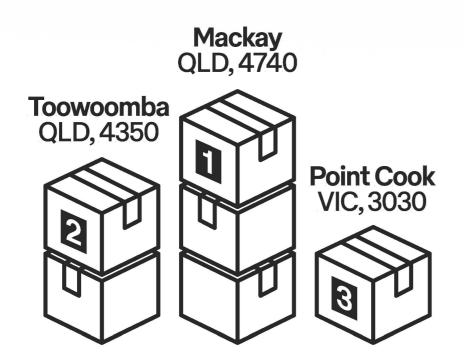

### Who shopped the most

Top postcodes by total volume

Who wanted fast delivery

**Highest express** delivery<sup>3</sup> rates